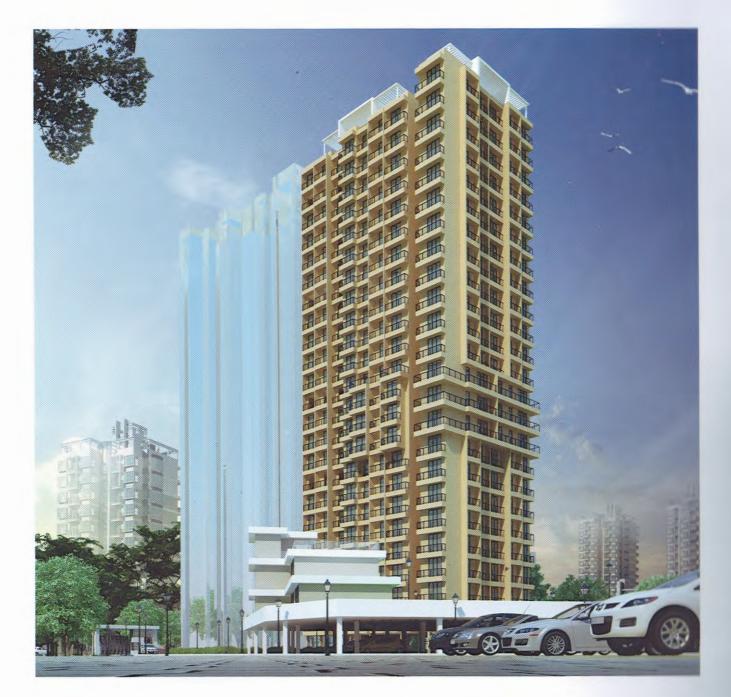

# 

Landmark of Kausa-Mumbra MahaRERA No. P51700010237

a project by

MM VALLEY ——Premium ——

Phase 3 (Building No. A2) Behind Kausa Talav, Near Meezan Chowk, Kausa, Mumbra, Thane

#### OUTDOOR AMENITIES

- Ground + 23 storeyed tower with 1 & 2 BHK homes
- Decorative entrance lobby
- 2 Passenger & 1 Stretcher lifts
- Decorative main entrance gate in M.S./ Wood and provision for watchman's cabin
- Main entrance from 90 Feet Road
- Podium Garden
- Play area for children
- Ample Car Parking
- Club House
- Modern Gymnasium
- Separate Society's Office & Refuge Area
- Earthquake resistance design
- Internet connection for each flat