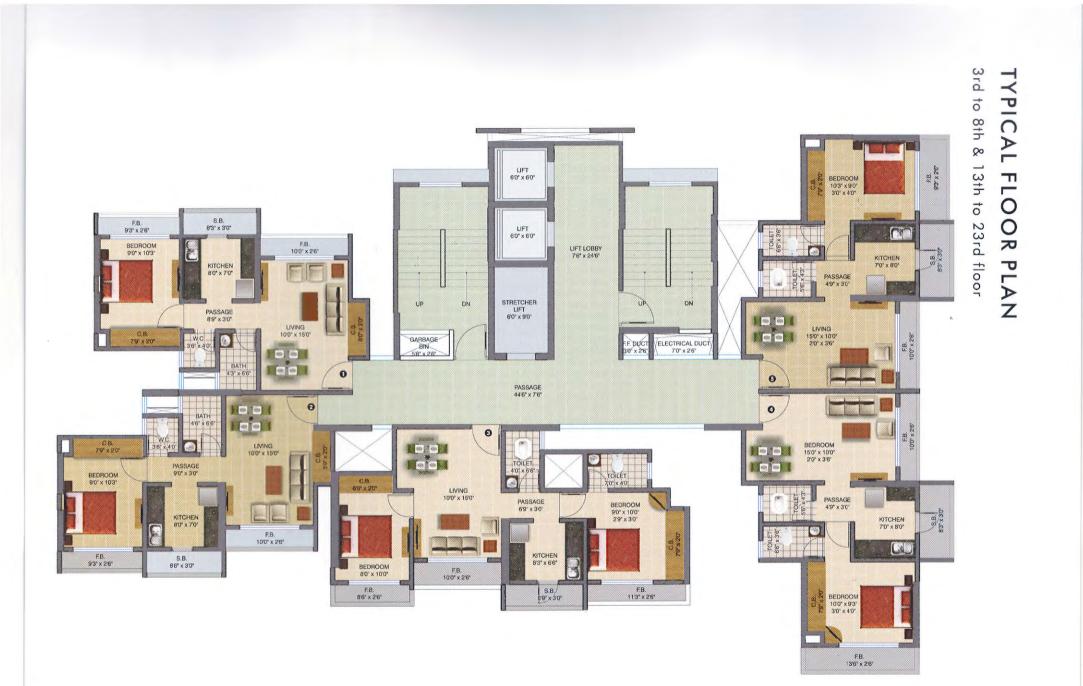

1st, 9th, 10th & 11th floor - Flat No. 3 - 2 BHK

1st, 9th, 10th & 11th floor - Flat No. 4 - 1 BHK

1st, 9th, 10th & 11th floor - Flat No. 5 - 1 BHK

2nd & 12th floor - Flat No. 3 - 2 BHK

đ

2nd & 12th floor - Flot No. 4 - 1 BHK

2nd & 12th floor - Flat No. 5 - 1 BHK

J

3rd to 8th & 13th to 23rd floor - Flat No. 1 - 1 BHK

3rd to 8th & 13th to 23rd floor - Flat No. 2 - 1 BHK

3rd to 8th & 13th to 23rd floor - Flat No. 3 - 2 BHK

3rd to 8th & 13th to 23rd floor - Flat No. 4 - 1 BHK

3rd to 8th & 13th to 23rd floor - Flat No. 5 - 1 BHK

Phase 3 (Building No. A2) Behind Kausa Talav, Near Meezan Chowk, Kausa, Mumbra, Thane