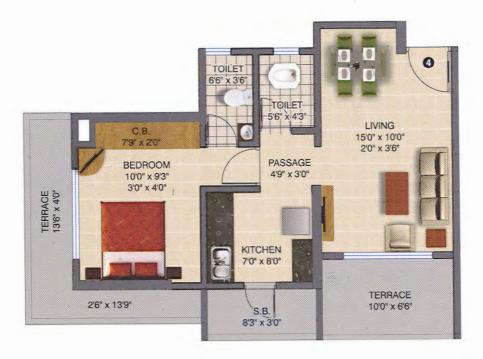

1st, 9th, 10th & 11th floor - Flat No. 3 - 2 BHK

1st, 9th, 10th & 11th floor - Flat No. 4 - 1 BHK

1st, 9th, 10th & 11th floor - Flat No. 5 - 1 BHK

2nd & 12th floor - Flat No. 3 - 2 BHK

đ

2nd & 12th floor - Flot No. 4 - 1 BHK

2nd & 12th floor - Flat No. 5 - 1 BHK

J

3rd to 8th & 13th to 23rd floor - Flat No. 1 - 1 BHK

3rd to 8th & 13th to 23rd floor - Flat No. 2 - 1 BHK

3rd to 8th & 13th to 23rd floor - Flat No. 3 - 2 BHK

3rd to 8th & 13th to 23rd floor - Flat No. 4 - 1 BHK

3rd to 8th & 13th to 23rd floor - Flat No. 5 - 1 BHK

Phase 3 (Building No. A2) Behind Kausa Talav, Near Meezan Chowk, Kausa, Mumbra, Thane