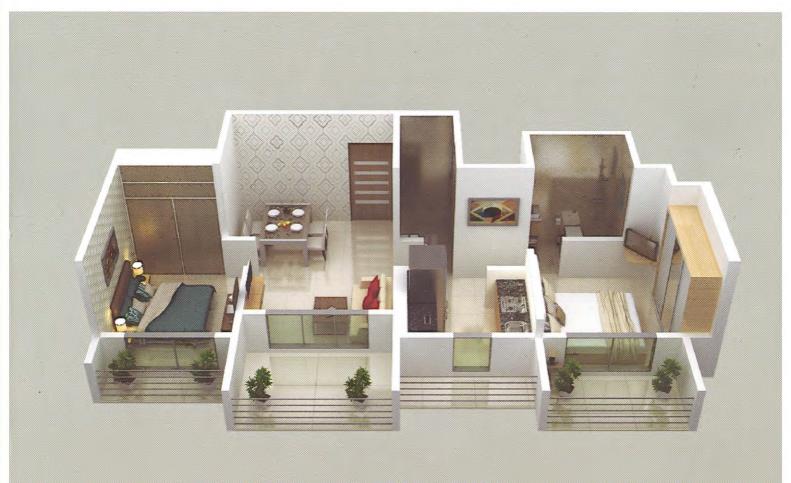

1st, 9th, 10th & 11th floor - Flat No. 3 - 2 BHK

1st, 9th, 10th & 11th floor - Flat No. 4 - 1 BHK

1st, 9th, 10th & 11th floor - Flat No. 5 - 1 BHK

2nd & 12th floor - Flat No. 3 - 2 BHK

đ

2nd & 12th floor - Flot No. 4 - 1 BHK

2nd & 12th floor - Flat No. 5 - 1 BHK

J

3rd to 8th & 13th to 23rd floor - Flat No. 1 - 1 BHK

3rd to 8th & 13th to 23rd floor - Flat No. 2 - 1 BHK

3rd to 8th & 13th to 23rd floor - Flat No. 3 - 2 BHK

3rd to 8th & 13th to 23rd floor - Flat No. 4 - 1 BHK

3rd to 8th & 13th to 23rd floor - Flat No. 5 - 1 BHK

Phase 3 (Building No. A2) Behind Kausa Talav, Near Meezan Chowk, Kausa, Mumbra, Thane