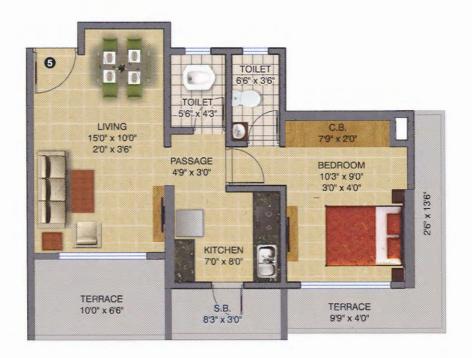

1st, 9th, 10th & 11th floor - Flat No. 3 - 2 BHK

1st, 9th, 10th & 11th floor - Flat No. 4 - 1 BHK

1st, 9th, 10th & 11th floor - Flat No. 5 - 1 BHK

2nd & 12th floor - Flat No. 3 - 2 BHK

đ

2nd & 12th floor - Flot No. 4 - 1 BHK

2nd & 12th floor - Flat No. 5 - 1 BHK

J

3rd to 8th & 13th to 23rd floor - Flat No. 1 - 1 BHK

3rd to 8th & 13th to 23rd floor - Flat No. 2 - 1 BHK

3rd to 8th & 13th to 23rd floor - Flat No. 3 - 2 BHK

3rd to 8th & 13th to 23rd floor - Flat No. 4 - 1 BHK

3rd to 8th & 13th to 23rd floor - Flat No. 5 - 1 BHK

Phase 3 (Building No. A2) Behind Kausa Talav, Near Meezan Chowk, Kausa, Mumbra, Thane