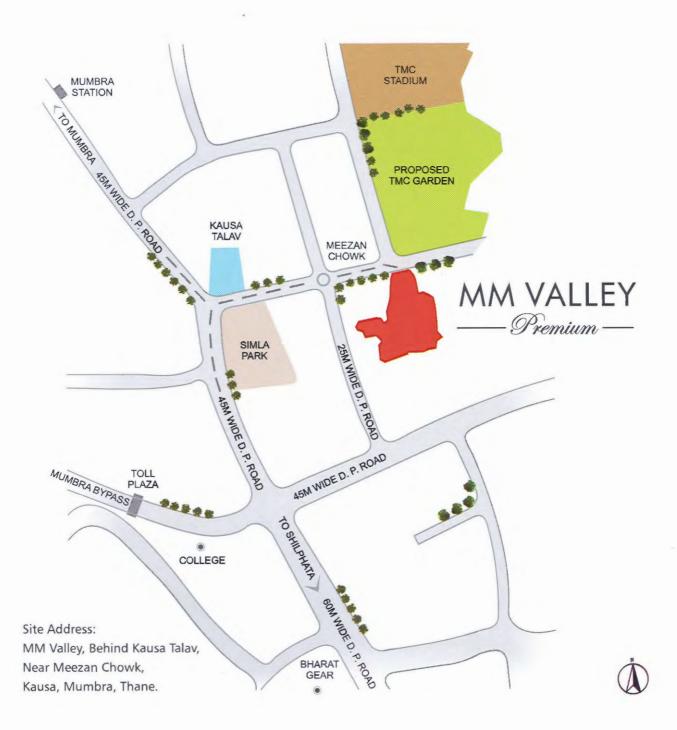

#### LOCATION

- Located at Kausa, this residential project is easily accessible to all basic modes of transport.
- Kausa Stadium & proposed TMC garden in neighbourhood.
- Easy access to Mumbai-Pune Express Highway.
- Proposed International Airport in the radius of 30 kms.