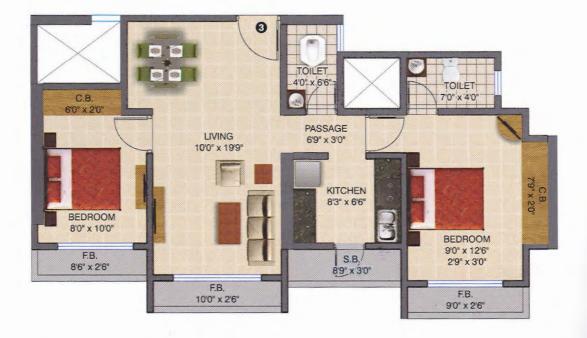

1st, 9th, 10th & 11th floor - Flat No. 3 - 2 BHK

1st, 9th, 10th & 11th floor - Flat No. 4 - 1 BHK

1st, 9th, 10th & 11th floor - Flat No. 5 - 1 BHK

2nd & 12th floor - Flat No. 3 - 2 BHK

đ

2nd & 12th floor - Flot No. 4 - 1 BHK

2nd & 12th floor - Flat No. 5 - 1 BHK

J

3rd to 8th & 13th to 23rd floor - Flat No. 1 - 1 BHK

3rd to 8th & 13th to 23rd floor - Flat No. 2 - 1 BHK

3rd to 8th & 13th to 23rd floor - Flat No. 3 - 2 BHK

3rd to 8th & 13th to 23rd floor - Flat No. 4 - 1 BHK

3rd to 8th & 13th to 23rd floor - Flat No. 5 - 1 BHK

Phase 3 (Building No. A2) Behind Kausa Talav, Near Meezan Chowk, Kausa, Mumbra, Thane