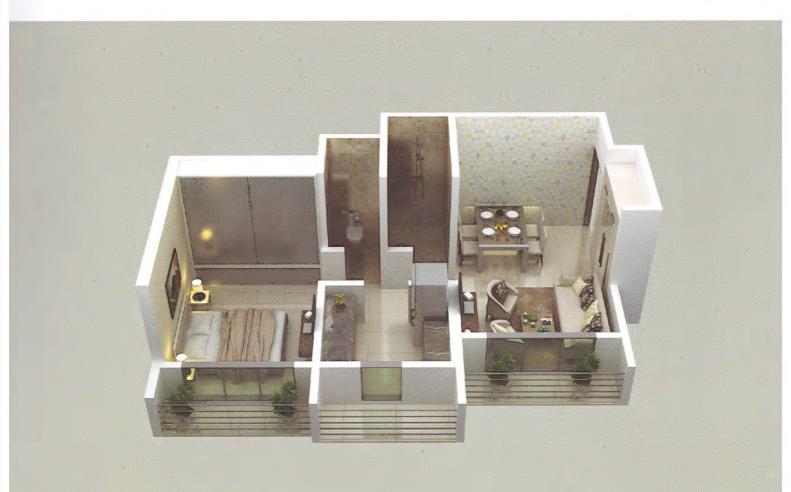

1st, 9th, 10th & 11th floor - Flat No. 3 - 2 BHK

1st, 9th, 10th & 11th floor - Flat No. 4 - 1 BHK

1st, 9th, 10th & 11th floor - Flat No. 5 - 1 BHK

2nd & 12th floor - Flat No. 3 - 2 BHK

đ

2nd & 12th floor - Flot No. 4 - 1 BHK

2nd & 12th floor - Flat No. 5 - 1 BHK

J

3rd to 8th & 13th to 23rd floor - Flat No. 1 - 1 BHK

3rd to 8th & 13th to 23rd floor - Flat No. 2 - 1 BHK

3rd to 8th & 13th to 23rd floor - Flat No. 3 - 2 BHK

3rd to 8th & 13th to 23rd floor - Flat No. 4 - 1 BHK

3rd to 8th & 13th to 23rd floor - Flat No. 5 - 1 BHK

Phase 3 (Building No. A2) Behind Kausa Talav, Near Meezan Chowk, Kausa, Mumbra, Thane