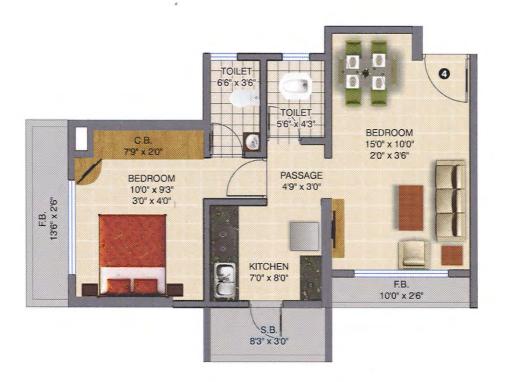

1st, 9th, 10th & 11th floor - Flat No. 3 - 2 BHK

1st, 9th, 10th & 11th floor - Flat No. 4 - 1 BHK

1st, 9th, 10th & 11th floor - Flat No. 5 - 1 BHK

2nd & 12th floor - Flat No. 3 - 2 BHK

đ

2nd & 12th floor - Flot No. 4 - 1 BHK

2nd & 12th floor - Flat No. 5 - 1 BHK

J

3rd to 8th & 13th to 23rd floor - Flat No. 1 - 1 BHK

3rd to 8th & 13th to 23rd floor - Flat No. 2 - 1 BHK

3rd to 8th & 13th to 23rd floor - Flat No. 3 - 2 BHK

3rd to 8th & 13th to 23rd floor - Flat No. 4 - 1 BHK

3rd to 8th & 13th to 23rd floor - Flat No. 5 - 1 BHK

Phase 3 (Building No. A2) Behind Kausa Talav, Near Meezan Chowk, Kausa, Mumbra, Thane