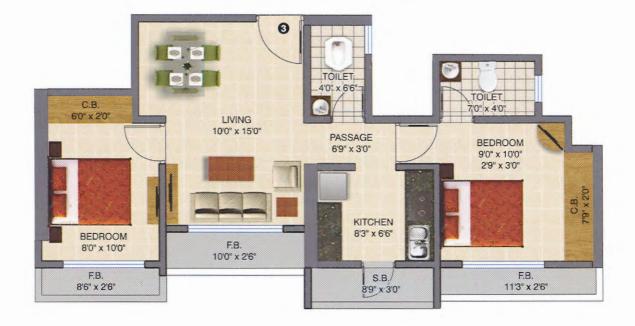

1st, 9th, 10th & 11th floor - Flat No. 3 - 2 BHK

1st, 9th, 10th & 11th floor - Flat No. 4 - 1 BHK

1st, 9th, 10th & 11th floor - Flat No. 5 - 1 BHK

2nd & 12th floor - Flat No. 3 - 2 BHK

đ

2nd & 12th floor - Flot No. 4 - 1 BHK

2nd & 12th floor - Flat No. 5 - 1 BHK

J

3rd to 8th & 13th to 23rd floor - Flat No. 1 - 1 BHK

3rd to 8th & 13th to 23rd floor - Flat No. 2 - 1 BHK

3rd to 8th & 13th to 23rd floor - Flat No. 3 - 2 BHK

3rd to 8th & 13th to 23rd floor - Flat No. 4 - 1 BHK

3rd to 8th & 13th to 23rd floor - Flat No. 5 - 1 BHK

Phase 3 (Building No. A2) Behind Kausa Talav, Near Meezan Chowk, Kausa, Mumbra, Thane