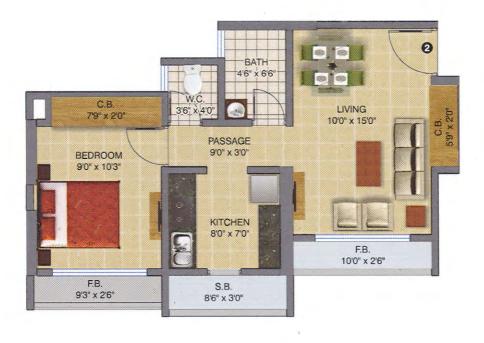

1st, 9th, 10th & 11th floor - Flat No. 3 - 2 BHK

1st, 9th, 10th & 11th floor - Flat No. 4 - 1 BHK

1st, 9th, 10th & 11th floor - Flat No. 5 - 1 BHK

2nd & 12th floor - Flat No. 3 - 2 BHK

đ

2nd & 12th floor - Flot No. 4 - 1 BHK

2nd & 12th floor - Flat No. 5 - 1 BHK

J

3rd to 8th & 13th to 23rd floor - Flat No. 1 - 1 BHK

3rd to 8th & 13th to 23rd floor - Flat No. 2 - 1 BHK

3rd to 8th & 13th to 23rd floor - Flat No. 3 - 2 BHK

3rd to 8th & 13th to 23rd floor - Flat No. 4 - 1 BHK

3rd to 8th & 13th to 23rd floor - Flat No. 5 - 1 BHK

Phase 3 (Building No. A2) Behind Kausa Talav, Near Meezan Chowk, Kausa, Mumbra, Thane