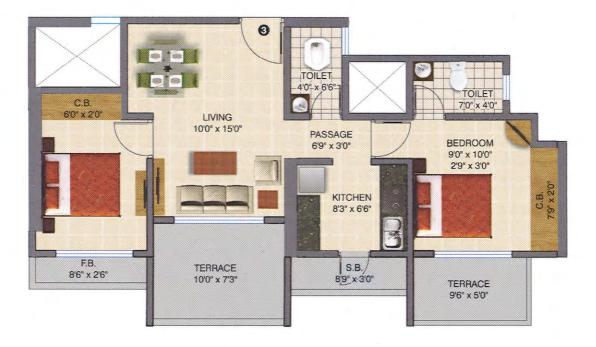

1st, 9th, 10th & 11th floor - Flat No. 3 - 2 BHK

1st, 9th, 10th & 11th floor - Flat No. 4 - 1 BHK

1st, 9th, 10th & 11th floor - Flat No. 5 - 1 BHK

2nd & 12th floor - Flat No. 3 - 2 BHK

đ

2nd & 12th floor - Flot No. 4 - 1 BHK

2nd & 12th floor - Flat No. 5 - 1 BHK

J

3rd to 8th & 13th to 23rd floor - Flat No. 1 - 1 BHK

3rd to 8th & 13th to 23rd floor - Flat No. 2 - 1 BHK

3rd to 8th & 13th to 23rd floor - Flat No. 3 - 2 BHK

3rd to 8th & 13th to 23rd floor - Flat No. 4 - 1 BHK

3rd to 8th & 13th to 23rd floor - Flat No. 5 - 1 BHK

Phase 3 (Building No. A2) Behind Kausa Talav, Near Meezan Chowk, Kausa, Mumbra, Thane