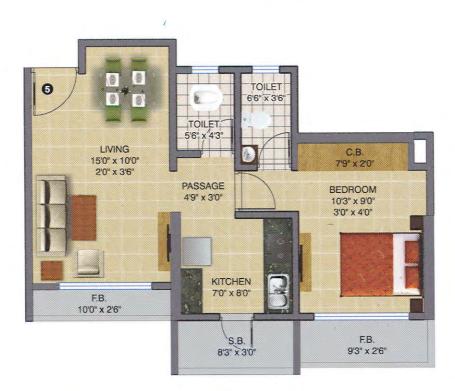

1st, 9th, 10th & 11th floor - Flat No. 3 - 2 BHK

1st, 9th, 10th & 11th floor - Flat No. 4 - 1 BHK

1st, 9th, 10th & 11th floor - Flat No. 5 - 1 BHK

2nd & 12th floor - Flat No. 3 - 2 BHK

đ

2nd & 12th floor - Flot No. 4 - 1 BHK

2nd & 12th floor - Flat No. 5 - 1 BHK

J

3rd to 8th & 13th to 23rd floor - Flat No. 1 - 1 BHK

3rd to 8th & 13th to 23rd floor - Flat No. 2 - 1 BHK

3rd to 8th & 13th to 23rd floor - Flat No. 3 - 2 BHK

3rd to 8th & 13th to 23rd floor - Flat No. 4 - 1 BHK

3rd to 8th & 13th to 23rd floor - Flat No. 5 - 1 BHK

Phase 3 (Building No. A2) Behind Kausa Talav, Near Meezan Chowk, Kausa, Mumbra, Thane