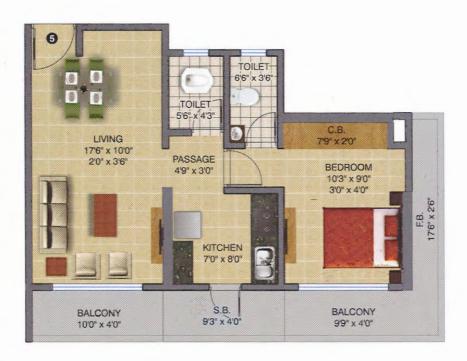

1st, 9th, 10th & 11th floor - Flat No. 3 - 2 BHK

1st, 9th, 10th & 11th floor - Flat No. 4 - 1 BHK

1st, 9th, 10th & 11th floor - Flat No. 5 - 1 BHK

2nd & 12th floor - Flat No. 3 - 2 BHK

đ

2nd & 12th floor - Flot No. 4 - 1 BHK

2nd & 12th floor - Flat No. 5 - 1 BHK

J

3rd to 8th & 13th to 23rd floor - Flat No. 1 - 1 BHK

3rd to 8th & 13th to 23rd floor - Flat No. 2 - 1 BHK

3rd to 8th & 13th to 23rd floor - Flat No. 3 - 2 BHK

3rd to 8th & 13th to 23rd floor - Flat No. 4 - 1 BHK

3rd to 8th & 13th to 23rd floor - Flat No. 5 - 1 BHK

Phase 3 (Building No. A2) Behind Kausa Talav, Near Meezan Chowk, Kausa, Mumbra, Thane