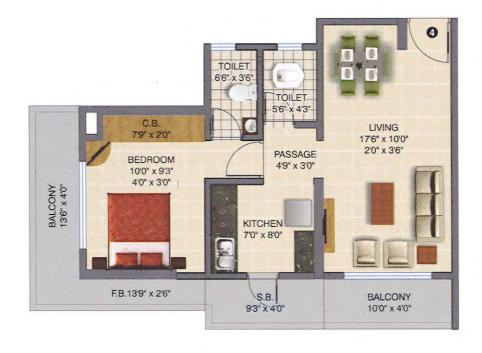

1st, 9th, 10th & 11th floor - Flat No. 3 - 2 BHK

1st, 9th, 10th & 11th floor - Flat No. 4 - 1 BHK

1st, 9th, 10th & 11th floor - Flat No. 5 - 1 BHK

2nd & 12th floor - Flat No. 3 - 2 BHK

đ

2nd & 12th floor - Flot No. 4 - 1 BHK

2nd & 12th floor - Flat No. 5 - 1 BHK

J

3rd to 8th & 13th to 23rd floor - Flat No. 1 - 1 BHK

3rd to 8th & 13th to 23rd floor - Flat No. 2 - 1 BHK

3rd to 8th & 13th to 23rd floor - Flat No. 3 - 2 BHK

3rd to 8th & 13th to 23rd floor - Flat No. 4 - 1 BHK

3rd to 8th & 13th to 23rd floor - Flat No. 5 - 1 BHK

Phase 3 (Building No. A2) Behind Kausa Talav, Near Meezan Chowk, Kausa, Mumbra, Thane