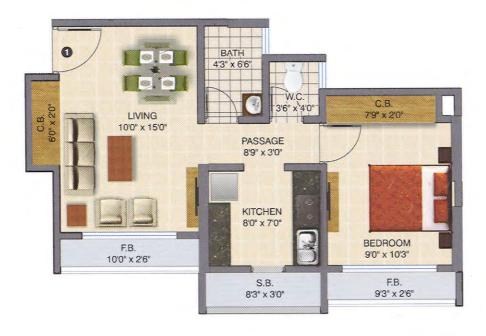

1st, 9th, 10th & 11th floor - Flat No. 3 - 2 BHK

1st, 9th, 10th & 11th floor - Flat No. 4 - 1 BHK

1st, 9th, 10th & 11th floor - Flat No. 5 - 1 BHK

2nd & 12th floor - Flat No. 3 - 2 BHK

đ

2nd & 12th floor - Flot No. 4 - 1 BHK

2nd & 12th floor - Flat No. 5 - 1 BHK

J

3rd to 8th & 13th to 23rd floor - Flat No. 1 - 1 BHK

3rd to 8th & 13th to 23rd floor - Flat No. 2 - 1 BHK

3rd to 8th & 13th to 23rd floor - Flat No. 3 - 2 BHK

3rd to 8th & 13th to 23rd floor - Flat No. 4 - 1 BHK

3rd to 8th & 13th to 23rd floor - Flat No. 5 - 1 BHK

Phase 3 (Building No. A2) Behind Kausa Talav, Near Meezan Chowk, Kausa, Mumbra, Thane