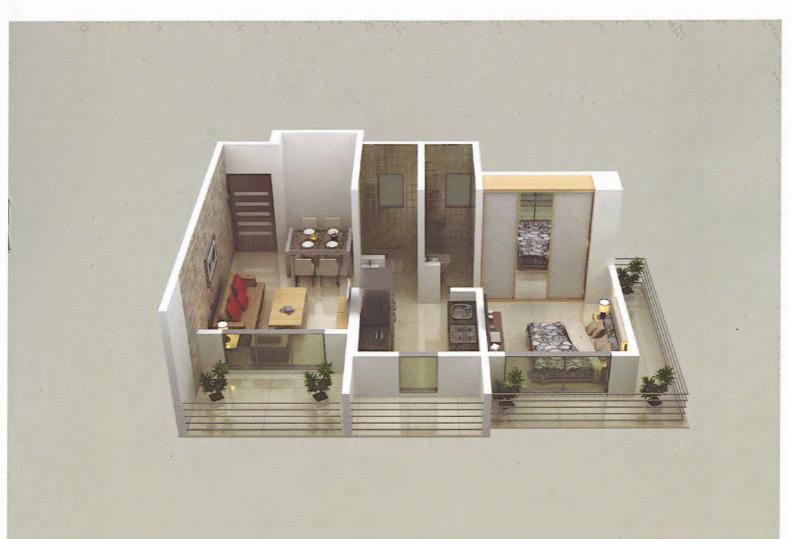

1st, 9th, 10th & 11th floor - Flat No. 3 - 2 BHK

1st, 9th, 10th & 11th floor - Flat No. 4 - 1 BHK

1st, 9th, 10th & 11th floor - Flat No. 5 - 1 BHK

2nd & 12th floor - Flat No. 3 - 2 BHK

đ

2nd & 12th floor - Flot No. 4 - 1 BHK

2nd & 12th floor - Flat No. 5 - 1 BHK

J

3rd to 8th & 13th to 23rd floor - Flat No. 1 - 1 BHK

3rd to 8th & 13th to 23rd floor - Flat No. 2 - 1 BHK

3rd to 8th & 13th to 23rd floor - Flat No. 3 - 2 BHK

3rd to 8th & 13th to 23rd floor - Flat No. 4 - 1 BHK

3rd to 8th & 13th to 23rd floor - Flat No. 5 - 1 BHK

Phase 3 (Building No. A2) Behind Kausa Talav, Near Meezan Chowk, Kausa, Mumbra, Thane