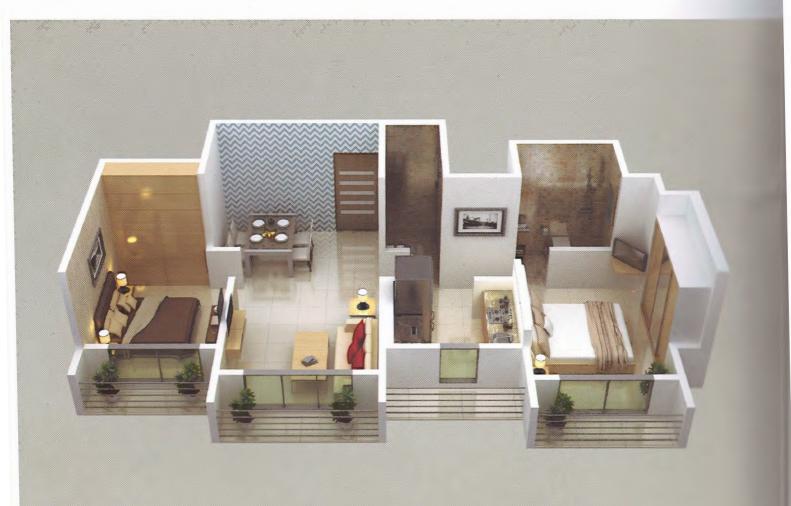

1st, 9th, 10th & 11th floor - Flat No. 3 - 2 BHK

1st, 9th, 10th & 11th floor - Flat No. 4 - 1 BHK

1st, 9th, 10th & 11th floor - Flat No. 5 - 1 BHK

2nd & 12th floor - Flat No. 3 - 2 BHK

đ

2nd & 12th floor - Flot No. 4 - 1 BHK

2nd & 12th floor - Flat No. 5 - 1 BHK

J

3rd to 8th & 13th to 23rd floor - Flat No. 1 - 1 BHK

3rd to 8th & 13th to 23rd floor - Flat No. 2 - 1 BHK

3rd to 8th & 13th to 23rd floor - Flat No. 3 - 2 BHK

3rd to 8th & 13th to 23rd floor - Flat No. 4 - 1 BHK

3rd to 8th & 13th to 23rd floor - Flat No. 5 - 1 BHK

Phase 3 (Building No. A2) Behind Kausa Talav, Near Meezan Chowk, Kausa, Mumbra, Thane