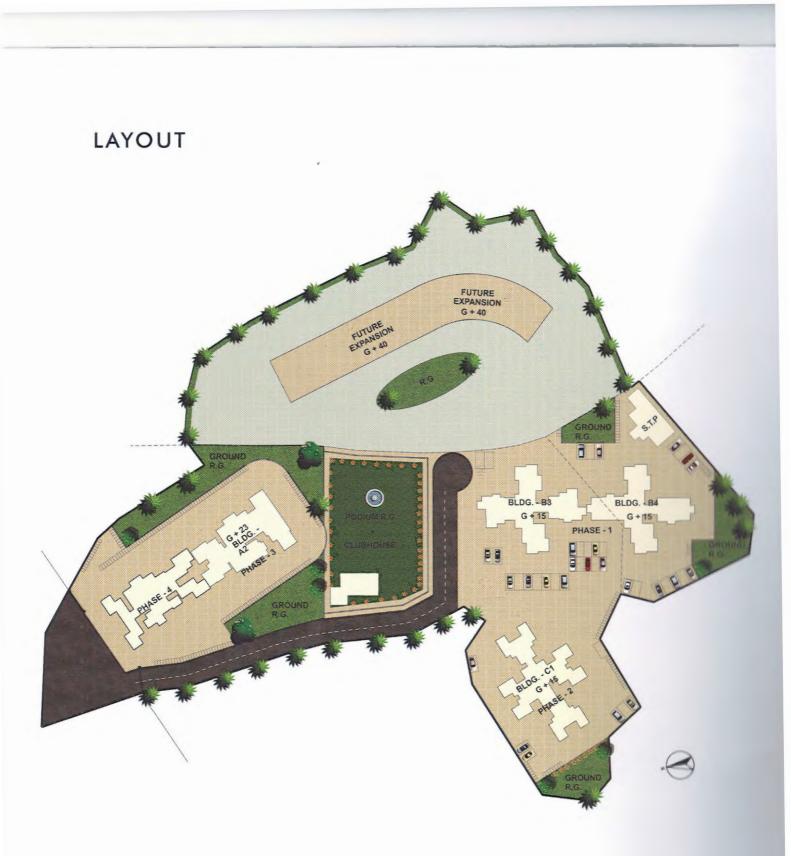

#### OUTDOOR AMENITIES

- Ground + 23 storeyed tower with 1 & 2 BHK homes
- Decorative entrance lobby
- 2 Passenger & 1 Stretcher lifts
- Decorative main entrance gate in M.S./ Wood and provision for watchman's cabin
- Main entrance from 90 Feet Road
- Podium Garden
- Play area for children
- Ample Car Parking
- Club House
- Modern Gymnasium
- Separate Society's Office & Refuge Area
- Earthquake resistance design
- Internet connection for each flat