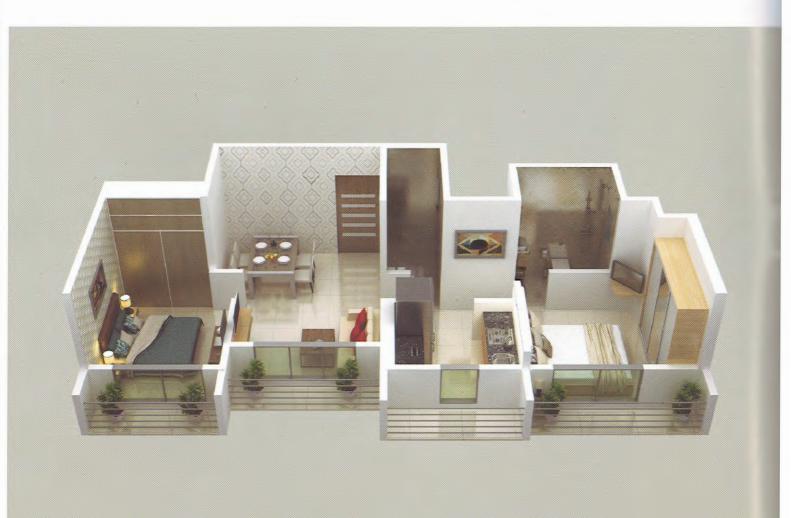

1st, 9th, 10th & 11th floor - Flat No. 3 - 2 BHK

1st, 9th, 10th & 11th floor - Flat No. 4 - 1 BHK

1st, 9th, 10th & 11th floor - Flat No. 5 - 1 BHK

2nd & 12th floor - Flat No. 3 - 2 BHK

đ

2nd & 12th floor - Flot No. 4 - 1 BHK

2nd & 12th floor - Flat No. 5 - 1 BHK

J

3rd to 8th & 13th to 23rd floor - Flat No. 1 - 1 BHK

3rd to 8th & 13th to 23rd floor - Flat No. 2 - 1 BHK

3rd to 8th & 13th to 23rd floor - Flat No. 3 - 2 BHK

3rd to 8th & 13th to 23rd floor - Flat No. 4 - 1 BHK

3rd to 8th & 13th to 23rd floor - Flat No. 5 - 1 BHK

Phase 3 (Building No. A2) Behind Kausa Talav, Near Meezan Chowk, Kausa, Mumbra, Thane